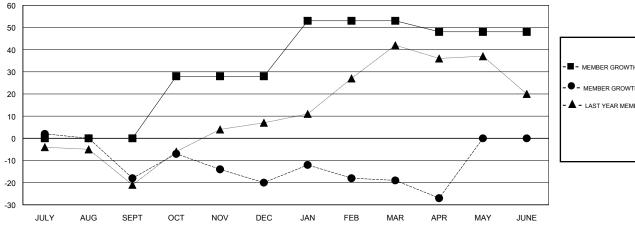

## GOALS AND ACTUAL MEMBERS CUMULATIVE

| -■- MEMBER GROWTH NET GOAL        |
|-----------------------------------|
| - ● - MEMBER GROWTH ACTUAL        |
| - ▲ - LAST YEAR MEMBERSHIP ACTUAL |
|                                   |
|                                   |
|                                   |
|                                   |