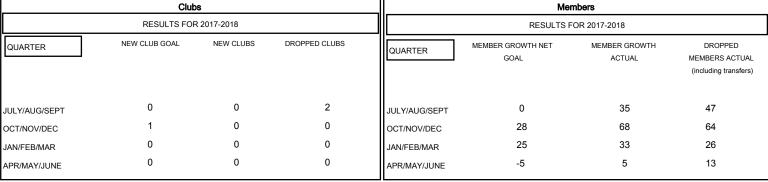

## MONTHLY MEMBERSHIP PROGRESS REPORT

## District 5 SKS

Results as of: 04/30/2018

# GMT: GORDON ZIEGLER LOCATION CANADA GMT CA Clubs Members



## GOALS AND ACTUAL NEW CLUBS CUMULATIVE



## GOALS AND ACTUAL MEMBERS CUMULATIVE



| -■- MEMBER GROWTH NET GOAL        |
|-----------------------------------|
| - ● - MEMBER GROWTH ACTUAL        |
| - ▲ - LAST YEAR MEMBERSHIP ACTUAL |
|                                   |
|                                   |
|                                   |
|                                   |

| DROPPED CLUBS: 2 |     |
|------------------|-----|
| DROPPED MEMBERS  |     |
| DECEASED         | 15  |
| CLUB CANCELLED   | 0   |
| OTHER            | 134 |
| TOTAL            | 149 |

| 33 CLUBS OF 75 ADDED 1 OR MORE<br>NEW MEMBERS | GENDER DISTRIBUTION  MALE 1,252 (76.43%) |                                       |  |
|-----------------------------------------------|--------------------------------